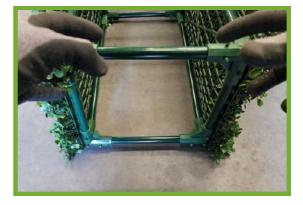

**Step 3.** Connect the 2nd face of the hedge to the face with the poles already connected, as shown in the image. Make sure that all of the poles are in both holes on either face before pressing each side together firmly.

**Step 4.** Firmly push each side of the hedge together so that the poles are in firmly. Then use the rubber mallet lightly on the top of each connection point to ensure that the poles are in firmly. **Do not** forget this step, otherwise the hedge will not connect properly.