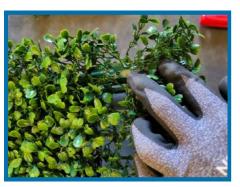

**Step 5. Read Step 5 and 6 together before commencing Step 5.** Connect the loose hedge pieces by lining up the holes and lugs in each corner. For bigger size hedges, please note the numbers and/or arrows on the loose pieces indicating whether these are a top or a side piece.