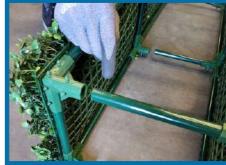

**Step 3.** Connect the 2nd face of the hedge to the face with the poles already connected, as shown in the image. Make sure that all of the poles are in both holes on either face before pressing each side together firmly.