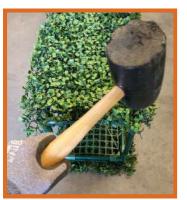

# Thank you for buying your Designer Plants Artificial Hedge. Now it's time to put it together

**Step 1.** Unbox your Artificial hedge and place each face of the hedge lying face down as shown. Take note of the numbers and/or arrows on the inside face (shown in red circle). This indicates the top and bottom of the hedge.

**Step 2.** Place each pole into each of the empty holes on one face of the hedge as shown in the image. Then use a rubber mallet or similar tool to ensure the poles are firmly in. (**This step is really important**).