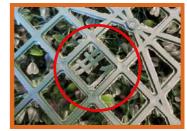

#### Please turn over for further instructions

**Step 6.** When connecting the loose hedge pieces, connect the hedge using the lugs in a diagonal manner - to allow for enough stretch in the panel and easier connecting. Connect in order of numbers in the above picture. **Do not** connect the ones adjacent to each other.