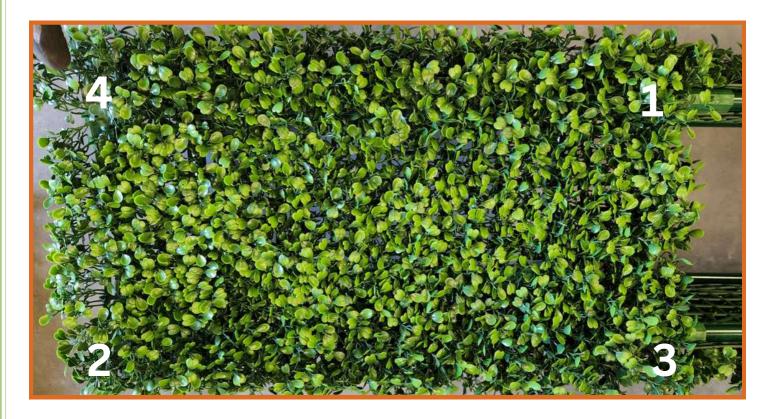

**Step 5. Read Step 5 and 6 together before commencing Step 5.** Connect the loose hedge pieces by lining up the holes and lugs in each corner. For bigger size hedges, please note the numbers and/or arrows on the loose pieces indicating whether these are a top or a side piece.

#### Please turn over for further instructions

**Step 6.** When connecting the loose hedge pieces, connect the hedge using the lugs in a diagonal manner - to allow for enough stretch in the panel and easier connecting. Connect in order of numbers in the above picture. **Do not** connect the ones adjacent to each other.