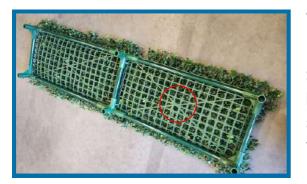

# Thank you for buying your Designer Plants Artificial Hedge. Now it's time to put it together

**Step 1.** Unbox your Artificial hedge and place each face of the hedge lying face down as shown. Take note of the numbers and/or arrows on the inside face (shown in red circle). This indicates the top and bottom of the hedge.