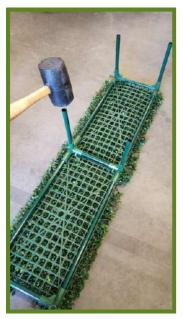

**Step 2.** Place each pole into each of the empty holes on one face of the hedge as shown in the image. Then use a rubber mallet or similar tool to ensure the poles are firmly in. (**This step is really important**).

**Step 4.** Firmly push each side of the hedge together so that the poles are in firmly. Then use the rubber mallet lightly on the top of each connection point to ensure that the poles are in firmly. **Do not** forget this step, otherwise the hedge will not connect properly.